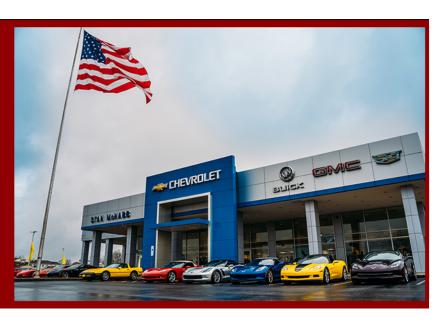

## STAN MCNABB CHEVROLET

2000 N. JACKSON ST. TULLAHOMA TN 37388

# 3<sup>rd</sup> Annual MTCC "Corvette Day" Corvette Show

Stan McNabb Chevrolet 2000 N. Jackson St. Tullahoma, TN (Rain or Shine)
Onsite registration 9 to 11, Saturday July 15, 2023
Judging 11 – 12 pm
Awards, Drawing and Raffles to begin at 12:30 PM
Registration fee \$25 Day of the Show